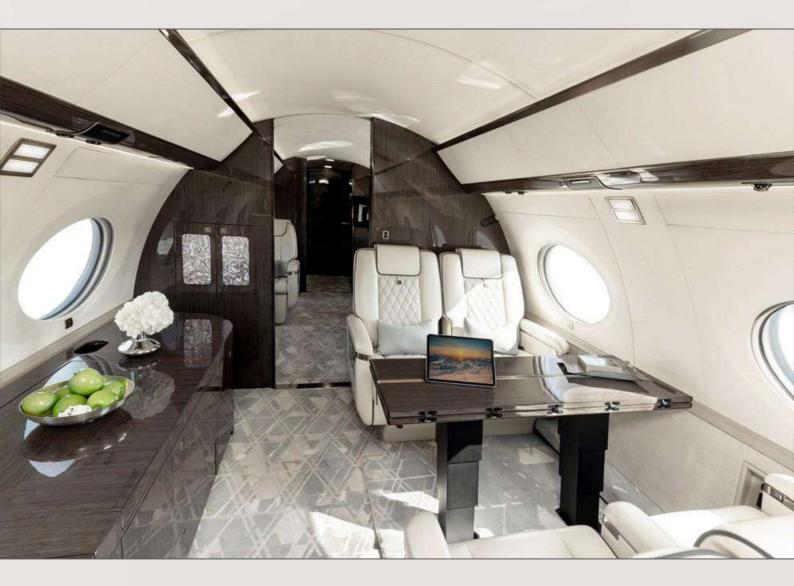

ning Table opposite a<br>Credenza                                                        |
| Aft Cabin:        | One (1) 2-Place Divan opposite One (1) Single Seat with a Fold-Out<br>Table                                                |
| Entertainment:    | Blu-Ray/DVD/CD Player Dual Slot and 115V/60hz Universal Outlets                                                            |
| Connectivity:     | Ka-Band Internet & Wi-Fi                                                                                                   |

#### MAINTENANCE

96M Inspection

C/W March 2024, Jet Aviation



Specifications are subject to verification upon inspection



# COCKPIT



# FWD GALLEY



# FWD GALLEY



#### FWD LAVATORY



# FWD CABIN



# FWD CABIN



# FWD CABIN



# FWD CABIN



# FWD CABIN



# MID CABIN



# MID CABIN



# MID CABIN



# MID CABIN



# AFT CABIN



# AFT CABIN



# AFT LAVATORY



Follow @opusaero on





EUROPE | MIDDLE EAST | NORTH AMERICA www.opusaero.com | info@opusaero.com