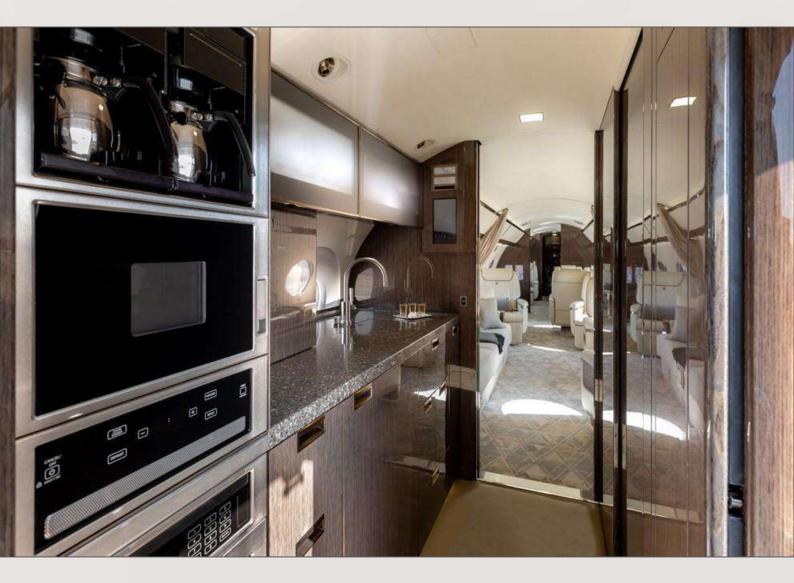

ite One (1)<br>3-Place Divan and Two (2) Single Seats looking Forward |
| Mid Cabin:        | 4-Place Conference Group with a Dining Table opposite a<br>Credenza                                                        |
| Aft Cabin:        | One (1) 2-Place Divan opposite One (1) Single Seat with a Fold-Out<br>Table                                                |
| Entertainment:    | Blu-Ray/DVD/CD Player Dual Slot and 115V/60hz Universal Outlets                                                            |
| Connectivity:     | Ka-Band Internet & Wi-Fi                                                                                                   |

#### MAINTENANCE

96M Inspection

C/W March 2024, Jet Aviation



Specifications are subject to verification upon inspection



# COCKPIT



# FWD GALLEY



# FWD GALLEY



#### FWD LAVATORY



# FWD CABIN



# FWD CABIN



# FWD CABIN



# FWD CABIN



# FWD CABIN



# MID CABIN



# MID CABIN



# MID CABIN



# MID CABIN



# AFT CABIN



# AFT CABIN



# AFT LAVATORY



Follow @opusaero on





EUROPE | MIDDLE EAST | NORTH AMERICA www.opusaero.com | info@opusaero.com