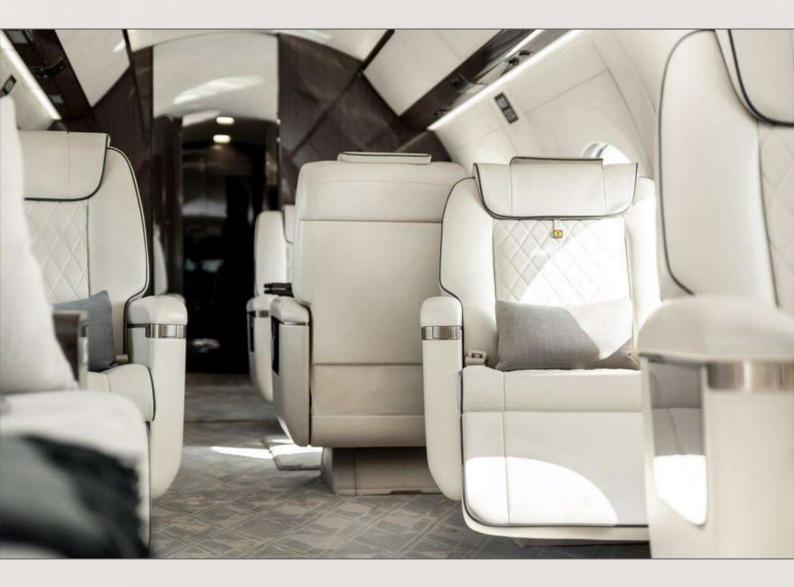

ace Conference Group with a Dining Table opposite a<br>Credenza                                                        |
| Aft Cabin:        | One (1) 2-Place Divan opposite One (1) Single Seat with a Fold-Out<br>Table                                                |
| Entertainment:    | Blu-Ray/DVD/CD Player Dual Slot and 115V/60hz Universal Outlets                                                            |
| Connectivity:     | Ka-Band Internet & Wi-Fi                                                                                                   |

#### MAINTENANCE

96M Inspection

C/W March 2024, Jet Aviation



Specifications are subject to verification upon inspection



# COCKPIT



# FWD GALLEY



# FWD GALLEY



#### FWD LAVATORY



# FWD CABIN



# FWD CABIN



# FWD CABIN



# FWD CABIN



# FWD CABIN



# MID CABIN



# MID CABIN



# MID CABIN



# MID CABIN



# AFT CABIN



# AFT CABIN



# AFT LAVATORY



Follow @opusaero on





EUROPE | MIDDLE EAST | NORTH AMERICA www.opusaero.com | info@opusaero.com