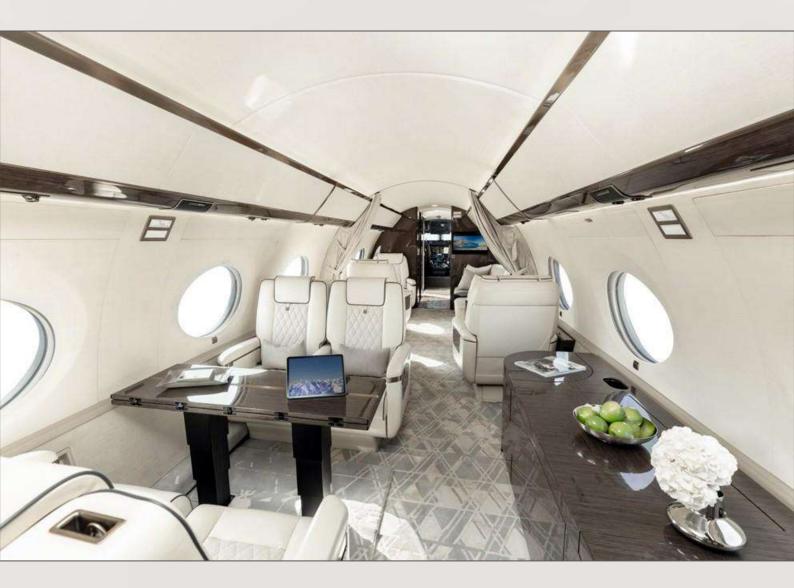

site a<br>Credenza                                                        |
| Aft Cabin:        | One (1) 2-Place Divan opposite One (1) Single Seat with a Fold-Out<br>Table                                                |
| Entertainment:    | Blu-Ray/DVD/CD Player Dual Slot and 115V/60hz Universal Outlets                                                            |
| Connectivity:     | Ka-Band Internet & Wi-Fi                                                                                                   |

#### MAINTENANCE

96M Inspection

C/W March 2024, Jet Aviation



Specifications are subject to verification upon inspection



# COCKPIT



# FWD GALLEY



# FWD GALLEY



#### FWD LAVATORY



# FWD CABIN



# FWD CABIN



# FWD CABIN



# FWD CABIN



# FWD CABIN



# MID CABIN



# MID CABIN



# MID CABIN



# MID CABIN



# AFT CABIN



# AFT CABIN



# AFT LAVATORY



Follow @opusaero on





EUROPE | MIDDLE EAST | NORTH AMERICA www.opusaero.com | info@opusaero.com