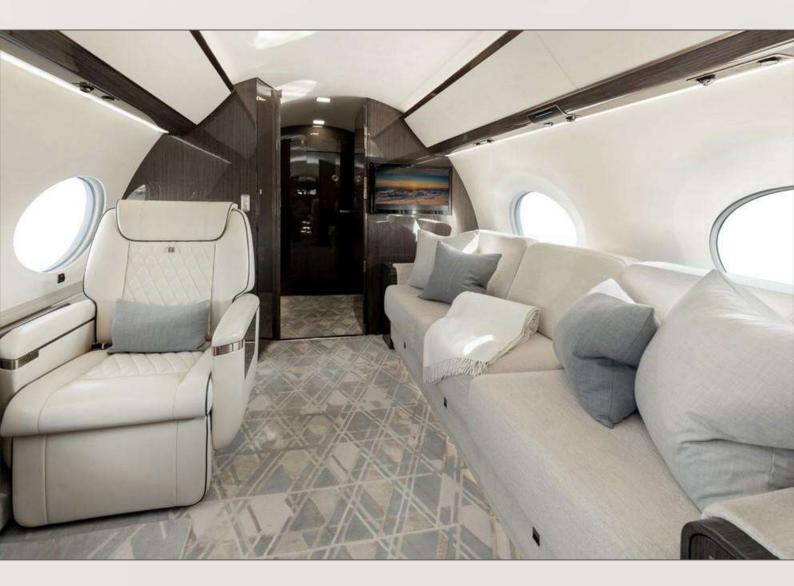

|
| Aft Cabin:        | One (1) 2-Place Divan opposite One (1) Single Seat with a Fold-Out<br>Table                                                |
| Entertainment:    | Blu-Ray/DVD/CD Player Dual Slot and 115V/60hz Universal Outlets                                                            |
| Connectivity:     | Ka-Band Internet & Wi-Fi                                                                                                   |

#### MAINTENANCE

96M Inspection

C/W March 2024, Jet Aviation



Specifications are subject to verification upon inspection



# COCKPIT



# FWD GALLEY



# FWD GALLEY



#### FWD LAVATORY



# FWD CABIN



# FWD CABIN



# FWD CABIN



# FWD CABIN



# FWD CABIN



# MID CABIN



# MID CABIN



# MID CABIN



# MID CABIN



# AFT CABIN



# AFT CABIN



# AFT LAVATORY



Follow @opusaero on





EUROPE | MIDDLE EAST | NORTH AMERICA www.opusaero.com | info@opusaero.com