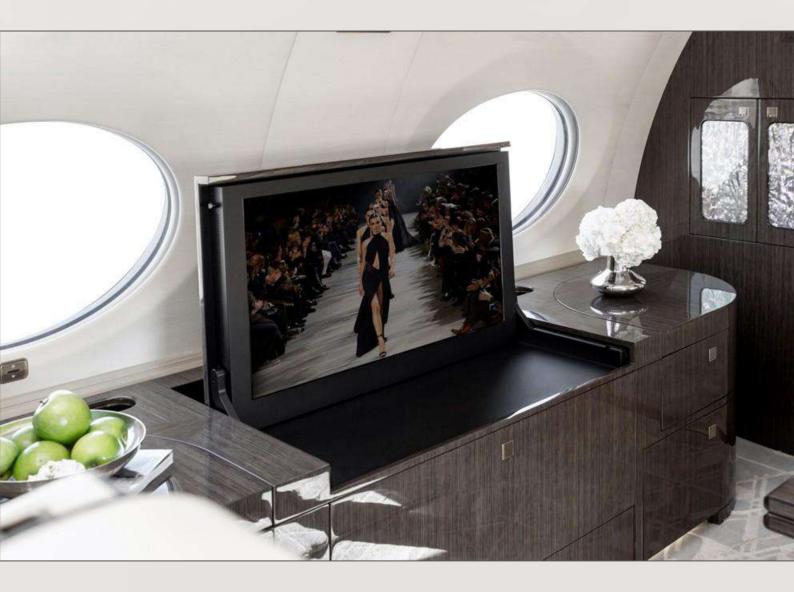

nza                                                        |
| Aft Cabin:        | One (1) 2-Place Divan opposite One (1) Single Seat with a Fold-Out<br>Table                                                |
| Entertainment:    | Blu-Ray/DVD/CD Player Dual Slot and 115V/60hz Universal Outlets                                                            |
| Connectivity:     | Ka-Band Internet & Wi-Fi                                                                                                   |

#### MAINTENANCE

96M Inspection

C/W March 2024, Jet Aviation



Specifications are subject to verification upon inspection



# COCKPIT



# FWD GALLEY



# FWD GALLEY



#### FWD LAVATORY



# FWD CABIN



# FWD CABIN



# FWD CABIN



# FWD CABIN



# FWD CABIN



# MID CABIN



# MID CABIN



# MID CABIN



# MID CABIN



# AFT CABIN



# AFT CABIN



# AFT LAVATORY



Follow @opusaero on





EUROPE | MIDDLE EAST | NORTH AMERICA www.opusaero.com | info@opusaero.com