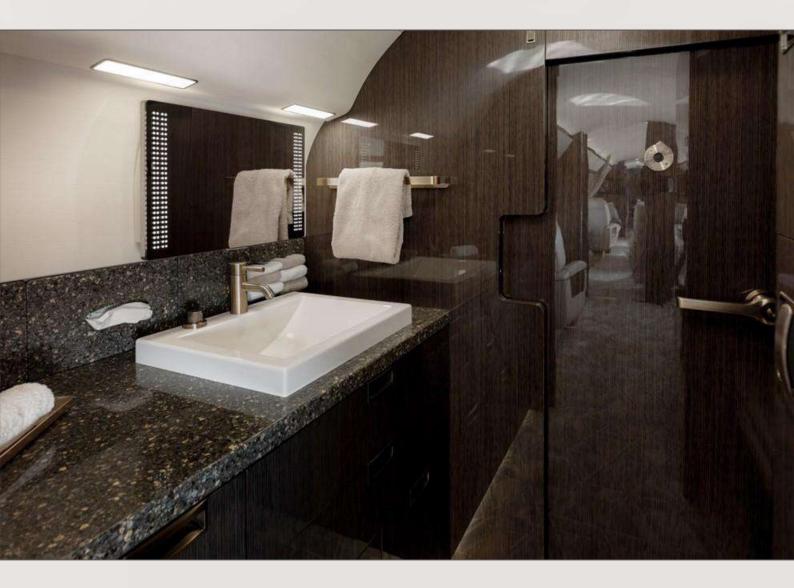

| Aft Cabin:        | One (1) 2-Place Divan opposite One (1) Single Seat with a Fold-Out<br>Table                                                |
| Entertainment:    | Blu-Ray/DVD/CD Player Dual Slot and 115V/60hz Universal Outlets                                                            |
| Connectivity:     | Ka-Band Internet & Wi-Fi                                                                                                   |

#### MAINTENANCE

96M Inspection

C/W March 2024, Jet Aviation



Specifications are subject to verification upon inspection



# COCKPIT



# FWD GALLEY



# FWD GALLEY



#### FWD LAVATORY



# FWD CABIN



# FWD CABIN



# FWD CABIN



# FWD CABIN



# FWD CABIN



# MID CABIN



# MID CABIN



# MID CABIN



# MID CABIN



# AFT CABIN



# AFT CABIN



# AFT LAVATORY



Follow @opusaero on





EUROPE | MIDDLE EAST | NORTH AMERICA www.opusaero.com | info@opusaero.com