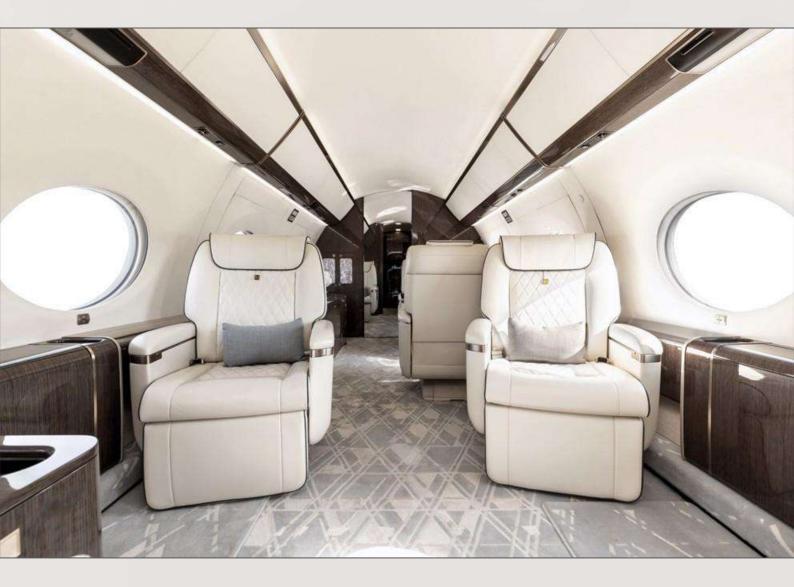

Group with a Dining Table opposite a<br>Credenza                                                        |
| Aft Cabin:        | One (1) 2-Place Divan opposite One (1) Single Seat with a Fold-Out<br>Table                                                |
| Entertainment:    | Blu-Ray/DVD/CD Player Dual Slot and 115V/60hz Universal Outlets                                                            |
| Connectivity:     | Ka-Band Internet & Wi-Fi                                                                                                   |

#### MAINTENANCE

96M Inspection

C/W March 2024, Jet Aviation



Specifications are subject to verification upon inspection



# COCKPIT



# FWD GALLEY



# FWD GALLEY



#### FWD LAVATORY



# FWD CABIN



# FWD CABIN



# FWD CABIN



# FWD CABIN



# FWD CABIN



# MID CABIN



# MID CABIN



# MID CABIN



# MID CABIN



# AFT CABIN



# AFT CABIN



# AFT LAVATORY



Follow @opusaero on





EUROPE | MIDDLE EAST | NORTH AMERICA www.opusaero.com | info@opusaero.com