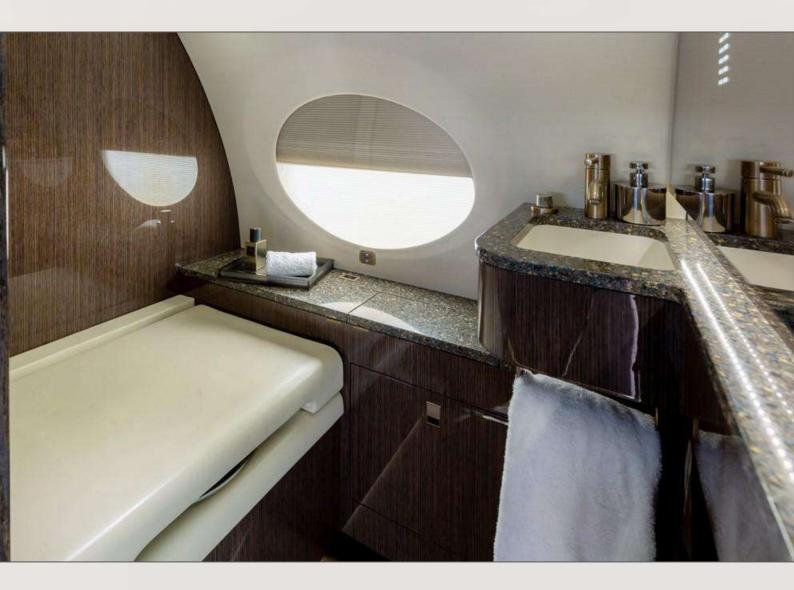

Two (2) Single Seats looking Forward |
| Mid Cabin:        | 4-Place Conference Group with a Dining Table opposite a<br>Credenza                                                        |
| Aft Cabin:        | One (1) 2-Place Divan opposite One (1) Single Seat with a Fold-Out<br>Table                                                |
| Entertainment:    | Blu-Ray/DVD/CD Player Dual Slot and 115V/60hz Universal Outlets                                                            |
| Connectivity:     | Ka-Band Internet & Wi-Fi                                                                                                   |

#### MAINTENANCE

96M Inspection

C/W March 2024, Jet Aviation



Specifications are subject to verification upon inspection



# COCKPIT



# FWD GALLEY



# FWD GALLEY



#### FWD LAVATORY



# FWD CABIN



# FWD CABIN



# FWD CABIN



# FWD CABIN



# FWD CABIN



# MID CABIN



# MID CABIN



# MID CABIN



# MID CABIN



# AFT CABIN



# AFT CABIN



# AFT LAVATORY



Follow @opusaero on





EUROPE | MIDDLE EAST | NORTH AMERICA www.opusaero.com | info@opusaero.com