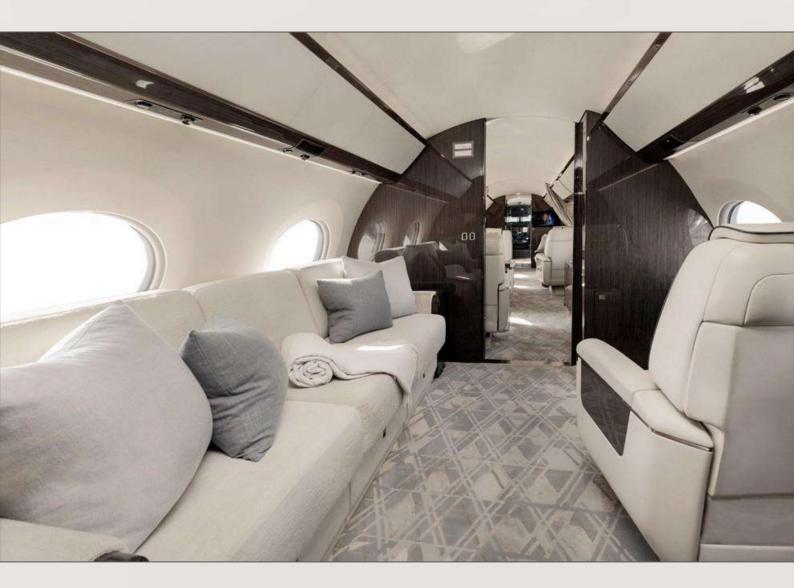

|
| Aft Cabin:        | One (1) 2-Place Divan opposite One (1) Single Seat with a Fold-Out<br>Table                                                |
| Entertainment:    | Blu-Ray/DVD/CD Player Dual Slot and 115V/60hz Universal Outlets                                                            |
| Connectivity:     | Ka-Band Internet & Wi-Fi                                                                                                   |

#### MAINTENANCE

96M Inspection

C/W March 2024, Jet Aviation



Specifications are subject to verification upon inspection



# COCKPIT



# FWD GALLEY



# FWD GALLEY



#### FWD LAVATORY



# FWD CABIN



# FWD CABIN



# FWD CABIN



# FWD CABIN



# FWD CABIN



# MID CABIN



# MID CABIN



# MID CABIN



# MID CABIN



# AFT CABIN



# AFT CABIN



# AFT LAVATORY



Follow @opusaero on





EUROPE | MIDDLE EAST | NORTH AMERICA www.opusaero.com | info@opusaero.com