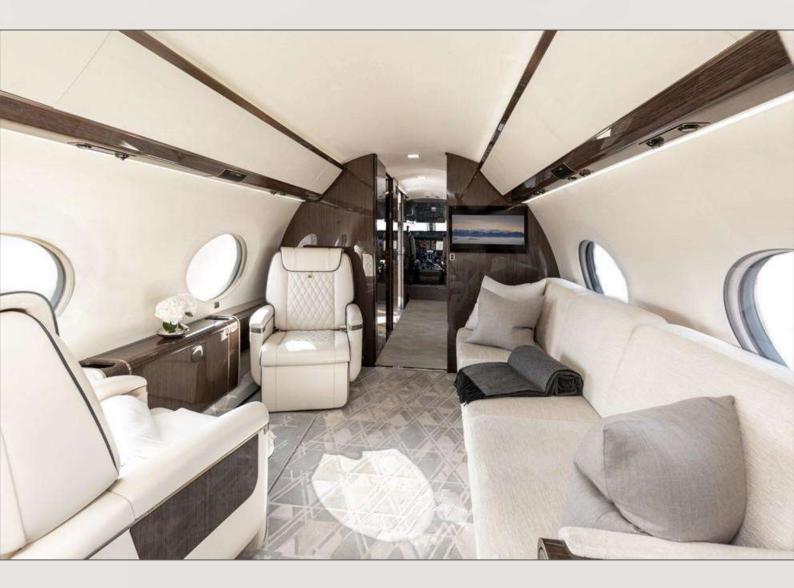

d |
| Mid Cabin:        | 4-Place Conference Group with a Dining Table opposite a<br>Credenza                                                        |
| Aft Cabin:        | One (1) 2-Place Divan opposite One (1) Single Seat with a Fold-Out<br>Table                                                |
| Entertainment:    | Blu-Ray/DVD/CD Player Dual Slot and 115V/60hz Universal Outlets                                                            |
| Connectivity:     | Ka-Band Internet & Wi-Fi                                                                                                   |

#### MAINTENANCE

96M Inspection

C/W March 2024, Jet Aviation



Specifications are subject to verification upon inspection



# COCKPIT



# FWD GALLEY



# FWD GALLEY



#### FWD LAVATORY



# FWD CABIN



# FWD CABIN



# FWD CABIN



# FWD CABIN



# FWD CABIN



# MID CABIN



# MID CABIN



# MID CABIN



# MID CABIN



# AFT CABIN



# AFT CABIN



# AFT LAVATORY



Follow @opusaero on





EUROPE | MIDDLE EAST | NORTH AMERICA www.opusaero.com | info@opusaero.com