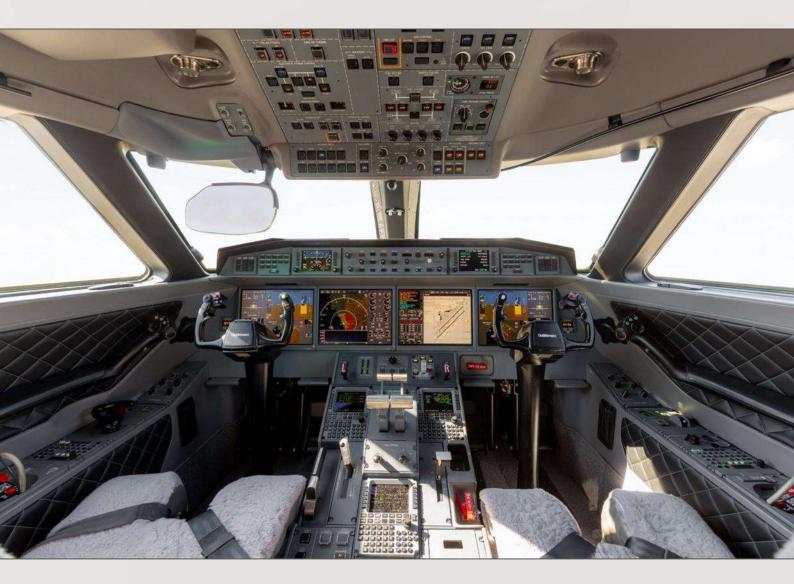

t Table opposite One (1)<br>3-Place Divan and Two (2) Single Seats looking Forward |
| Mid Cabin:        | 4-Place Conference Group with a Dining Table opposite a<br>Credenza                                                        |
| Aft Cabin:        | One (1) 2-Place Divan opposite One (1) Single Seat with a Fold-Out<br>Table                                                |
| Entertainment:    | Blu-Ray/DVD/CD Player Dual Slot and 115V/60hz Universal Outlets                                                            |
| Connectivity:     | Ka-Band Internet & Wi-Fi                                                                                                   |

#### MAINTENANCE

96M Inspection

C/W March 2024, Jet Aviation



Specifications are subject to verification upon inspection



# COCKPIT



# FWD GALLEY



# FWD GALLEY



#### FWD LAVATORY



# FWD CABIN



# FWD CABIN



# FWD CABIN



# FWD CABIN



# FWD CABIN



# MID CABIN



# MID CABIN



# MID CABIN



# MID CABIN



# AFT CABIN



# AFT CABIN



# AFT LAVATORY



Follow @opusaero on





EUROPE | MIDDLE EAST | NORTH AMERICA www.opusaero.com | info@opusaero.com