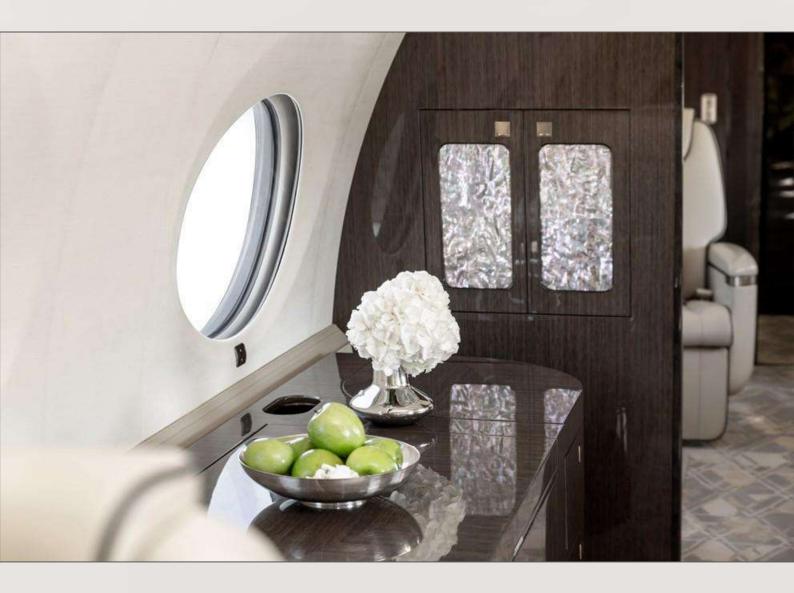

|
| Aft Cabin:        | One (1) 2-Place Divan opposite One (1) Single Seat with a Fold-Out<br>Table                                                |
| Entertainment:    | Blu-Ray/DVD/CD Player Dual Slot and 115V/60hz Universal Outlets                                                            |
| Connectivity:     | Ka-Band Internet & Wi-Fi                                                                                                   |

#### MAINTENANCE

96M Inspection

C/W March 2024, Jet Aviation



Specifications are subject to verification upon inspection



# COCKPIT



# FWD GALLEY



# FWD GALLEY



#### FWD LAVATORY



# FWD CABIN



# FWD CABIN



# FWD CABIN



# FWD CABIN



# FWD CABIN



# MID CABIN



# MID CABIN



# MID CABIN



# MID CABIN



# AFT CABIN



# AFT CABIN



# AFT LAVATORY



Follow @opusaero on





EUROPE | MIDDLE EAST | NORTH AMERICA www.opusaero.com | info@opusaero.com