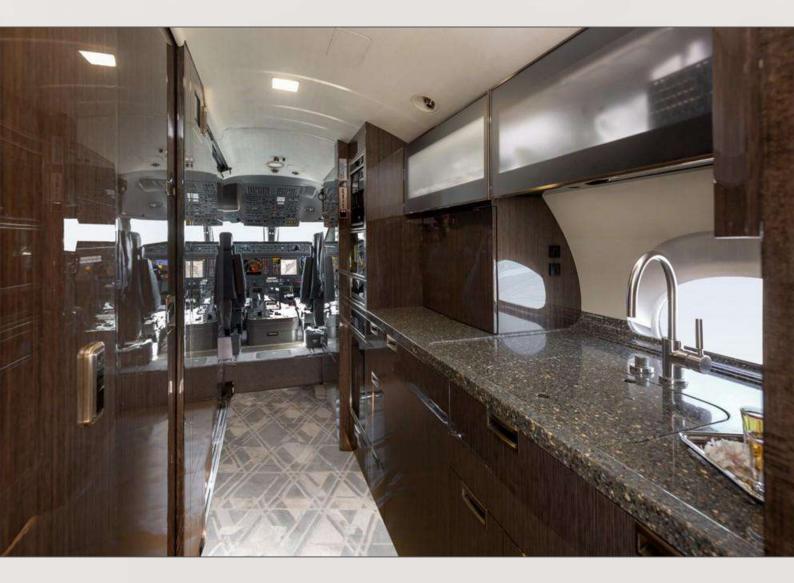

-Place Divan and Two (2) Single Seats looking Forward |
| Mid Cabin:        | 4-Place Conference Group with a Dining Table opposite a<br>Credenza                                                        |
| Aft Cabin:        | One (1) 2-Place Divan opposite One (1) Single Seat with a Fold-Out<br>Table                                                |
| Entertainment:    | Blu-Ray/DVD/CD Player Dual Slot and 115V/60hz Universal Outlets                                                            |
| Connectivity:     | Ka-Band Internet & Wi-Fi                                                                                                   |

#### MAINTENANCE

96M Inspection

C/W March 2024, Jet Aviation



Specifications are subject to verification upon inspection



# COCKPIT



# FWD GALLEY



# FWD GALLEY



#### FWD LAVATORY



# FWD CABIN



# FWD CABIN



# FWD CABIN



# FWD CABIN



# FWD CABIN



# MID CABIN



# MID CABIN



# MID CABIN



# MID CABIN



# AFT CABIN



# AFT CABIN



# AFT LAVATORY



Follow @opusaero on





EUROPE | MIDDLE EAST | NORTH AMERICA www.opusaero.com | info@opusaero.com