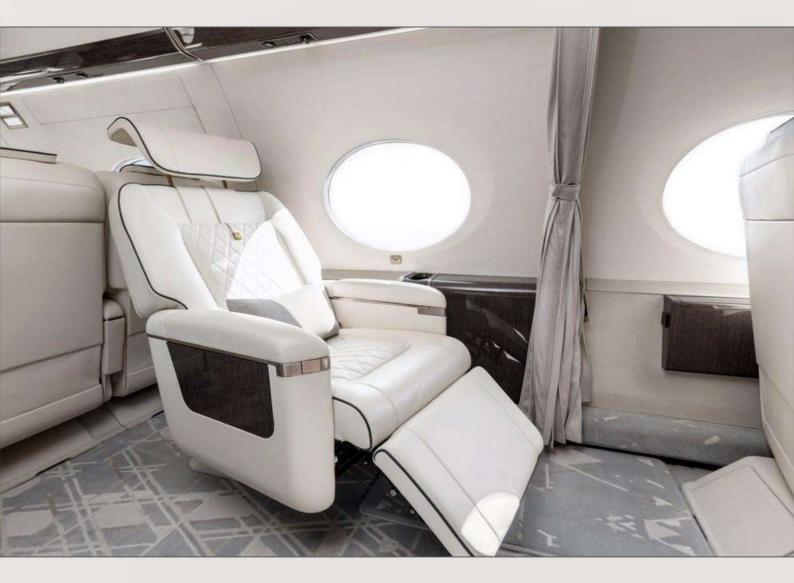

:        | 4-Place Conference Group with a Dining Table opposite a<br>Credenza                                                        |
| Aft Cabin:        | One (1) 2-Place Divan opposite One (1) Single Seat with a Fold-Out<br>Table                                                |
| Entertainment:    | Blu-Ray/DVD/CD Player Dual Slot and 115V/60hz Universal Outlets                                                            |
| Connectivity:     | Ka-Band Internet & Wi-Fi                                                                                                   |

#### MAINTENANCE

96M Inspection

C/W March 2024, Jet Aviation



Specifications are subject to verification upon inspection



# COCKPIT



# FWD GALLEY



# FWD GALLEY



#### FWD LAVATORY



# FWD CABIN



# FWD CABIN



# FWD CABIN



# FWD CABIN



# FWD CABIN



# MID CABIN



# MID CABIN



# MID CABIN



# MID CABIN



# AFT CABIN



# AFT CABIN



# AFT LAVATORY



Follow @opusaero on





EUROPE | MIDDLE EAST | NORTH AMERICA www.opusaero.com | info@opusaero.com