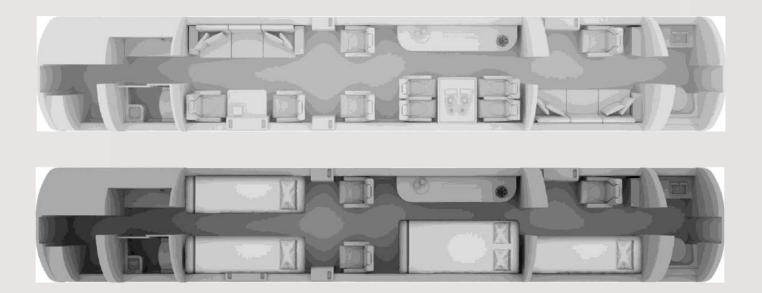

#### **INTERIOR**

| Configuration:    | 15 Passengers                                                                                                              |
|-------------------|----------------------------------------------------------------------------------------------------------------------------|
| Galley Location:  | Forward                                                                                                                    |
| Galley Equipment: | Coffee Pot, Flatware, Kitchen, Sink, Convection Oven, Glassware,<br>Microwave Oven, Espresso Machine and Ice Bin           |
| Fwd Cabin:        | Two (2) Single Club Seats with a Fold-Out Table opposite One (1)<br>3-Place Divan and Two (2) Single Seats looking Forward |
| Mid Cabin:        | 4-Place Conference Group with a Dining Table opposite a<br>Credenza                                                        |
| Aft Cabin:        | One (1) 2-Place Divan opposite One (1) Single Seat with a Fold-Out<br>Table                                                |
| Entertainment:    | Blu-Ray/DVD/CD Player Dual Slot and 115V/60hz Universal Outlets                                                            |
| Connectivity:     | Ka-Band Internet & Wi-Fi                                                                                                   |