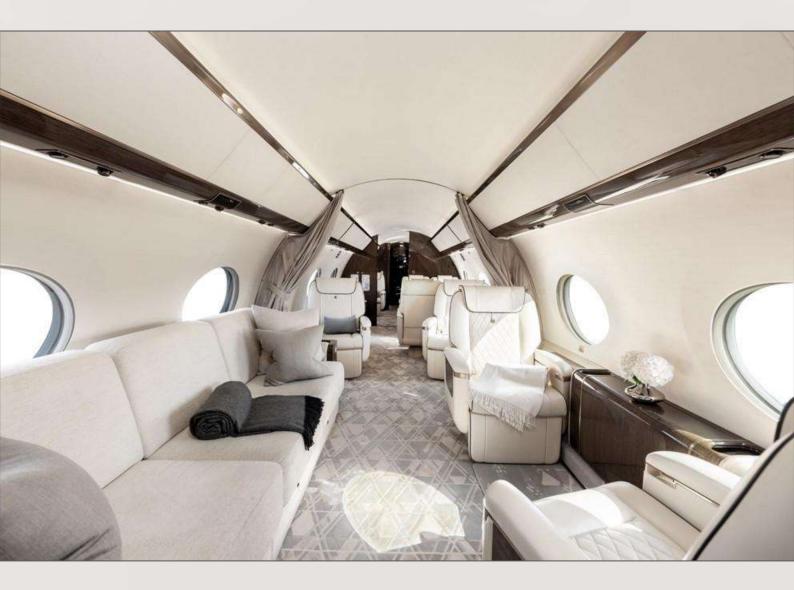

looking Forward |
| Mid Cabin:        | 4-Place Conference Group with a Dining Table opposite a<br>Credenza                                                        |
| Aft Cabin:        | One (1) 2-Place Divan opposite One (1) Single Seat with a Fold-Out<br>Table                                                |
| Entertainment:    | Blu-Ray/DVD/CD Player Dual Slot and 115V/60hz Universal Outlets                                                            |
| Connectivity:     | Ka-Band Internet & Wi-Fi                                                                                                   |

#### MAINTENANCE

96M Inspection

C/W March 2024, Jet Aviation



Specifications are subject to verification upon inspection



# COCKPIT



# FWD GALLEY



# FWD GALLEY



#### FWD LAVATORY



# FWD CABIN



# FWD CABIN



# FWD CABIN



# FWD CABIN



# FWD CABIN



# MID CABIN



# MID CABIN



# MID CABIN



# MID CABIN



# AFT CABIN



# AFT CABIN



# AFT LAVATORY



Follow @opusaero on





EUROPE | MIDDLE EAST | NORTH AMERICA www.opusaero.com | info@opusaero.com