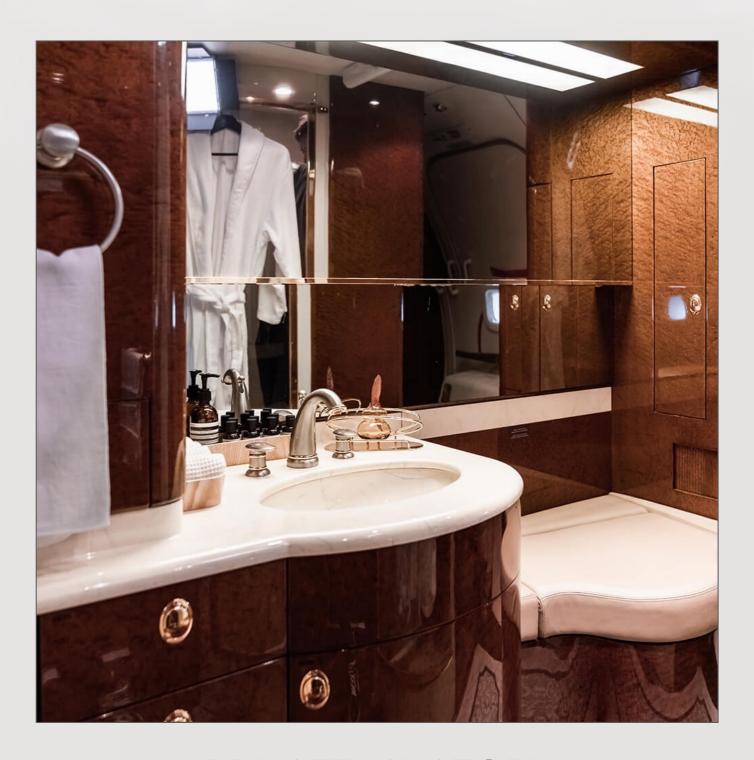

#### **INTERIOR**

| Configuration:   | 19 Passengers                                                                                                              |
|------------------|----------------------------------------------------------------------------------------------------------------------------|
| Galley Location: | Forward                                                                                                                    |
| Crew Rest:       | Yes, Forward                                                                                                               |
| Cabin:           | Fwd Lounge, Mid Lounge, VIP Lavatory with a Shower, Private Office and Private Bedroom with a Private Lavatory with Shower |
| Other:           | HEPA Filtration                                                                                                            |

FWD LOUNGE

**FWD CABIN** 

FWD LOUNGE

PRIVATE OFFICE

PRIVATE BEDROOM

PRIVATE LAVATORY

Follow @opusaero on