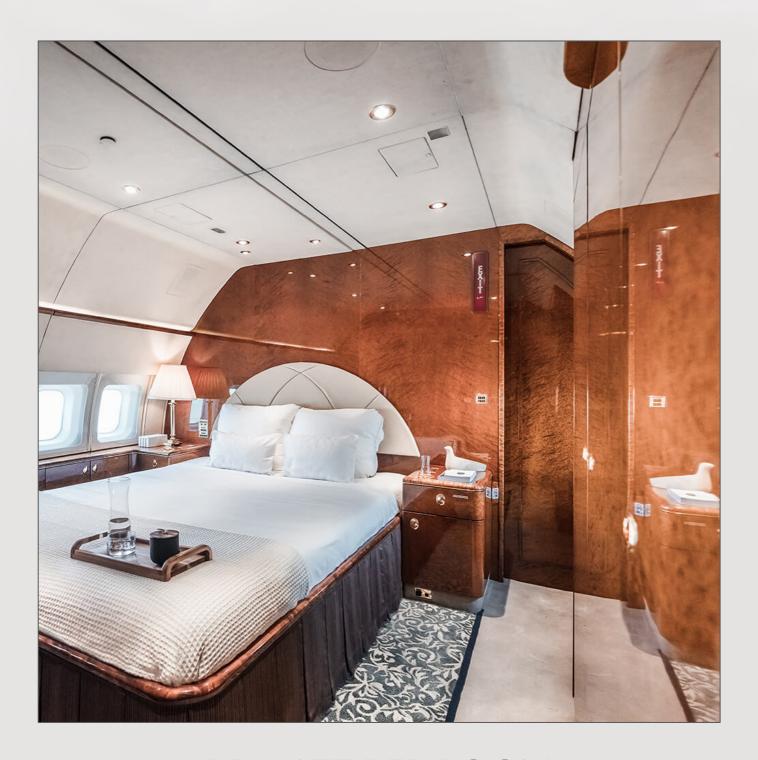

#### **INTERIOR**

| Configuration:   | 19 Passengers                                                                                                              |
|------------------|----------------------------------------------------------------------------------------------------------------------------|
| Galley Location: | Forward                                                                                                                    |
| Crew Rest:       | Yes, Forward                                                                                                               |
| Cabin:           | Fwd Lounge, Mid Lounge, VIP Lavatory with a Shower, Private Office and Private Bedroom with a Private Lavatory with Shower |
| Other:           | HEPA Filtration                                                                                                            |

FWD LOUNGE

**FWD CABIN** 

FWD LOUNGE

PRIVATE OFFICE

PRIVATE BEDROOM

PRIVATE LAVATORY

Follow @opusaero on