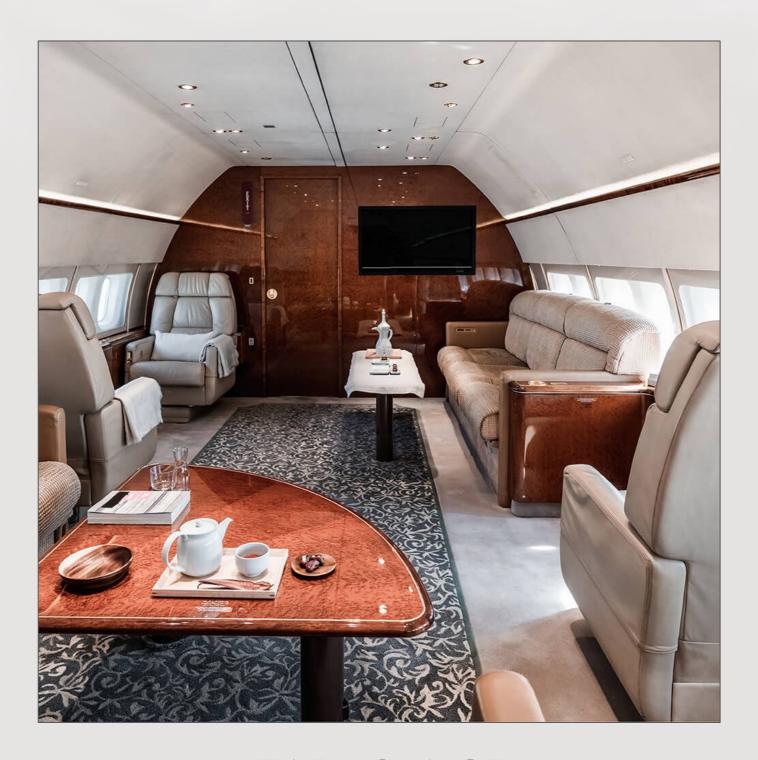

#### **INTERIOR**

| Configuration:   | 19 Passengers                                                                                                              |
|------------------|----------------------------------------------------------------------------------------------------------------------------|
| Galley Location: | Forward                                                                                                                    |
| Crew Rest:       | Yes, Forward                                                                                                               |
| Cabin:           | Fwd Lounge, Mid Lounge, VIP Lavatory with a Shower, Private Office and Private Bedroom with a Private Lavatory with Shower |
| Other:           | HEPA Filtration                                                                                                            |

FWD LOUNGE

**FWD CABIN** 

FWD LOUNGE

PRIVATE OFFICE

PRIVATE BEDROOM

PRIVATE LAVATORY

Follow @opusaero on