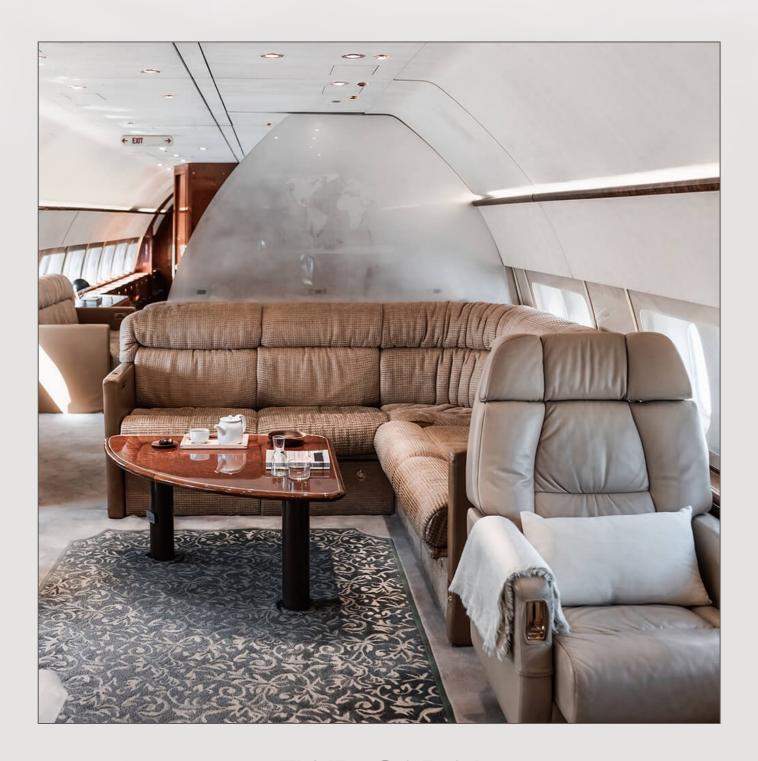

#### **INTERIOR**

| Configuration:   | 19 Passengers                                                                                                              |
|------------------|----------------------------------------------------------------------------------------------------------------------------|
| Galley Location: | Forward                                                                                                                    |
| Crew Rest:       | Yes, Forward                                                                                                               |
| Cabin:           | Fwd Lounge, Mid Lounge, VIP Lavatory with a Shower, Private Office and Private Bedroom with a Private Lavatory with Shower |
| Other:           | HEPA Filtration                                                                                                            |

FWD LOUNGE

**FWD CABIN** 

FWD LOUNGE

PRIVATE OFFICE

PRIVATE BEDROOM

PRIVATE LAVATORY

Follow @opusaero on