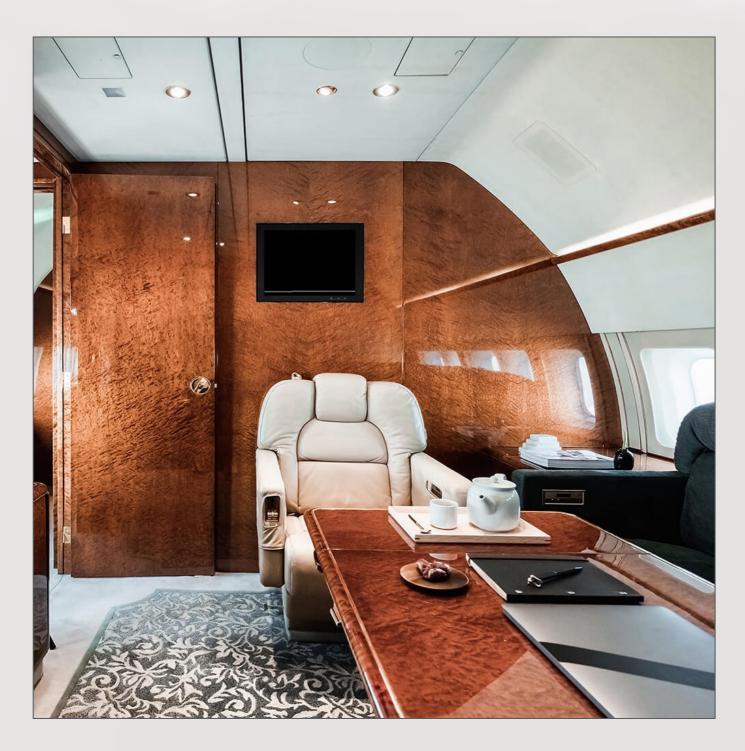

#### **INTERIOR**

| Configuration:   | 19 Passengers                                                                                                              |
|------------------|----------------------------------------------------------------------------------------------------------------------------|
| Galley Location: | Forward                                                                                                                    |
| Crew Rest:       | Yes, Forward                                                                                                               |
| Cabin:           | Fwd Lounge, Mid Lounge, VIP Lavatory with a Shower, Private Office and Private Bedroom with a Private Lavatory with Shower |
| Other:           | HEPA Filtration                                                                                                            |

FWD LOUNGE

**FWD CABIN** 

FWD LOUNGE

PRIVATE OFFICE

PRIVATE BEDROOM

PRIVATE LAVATORY

Follow @opusaero on