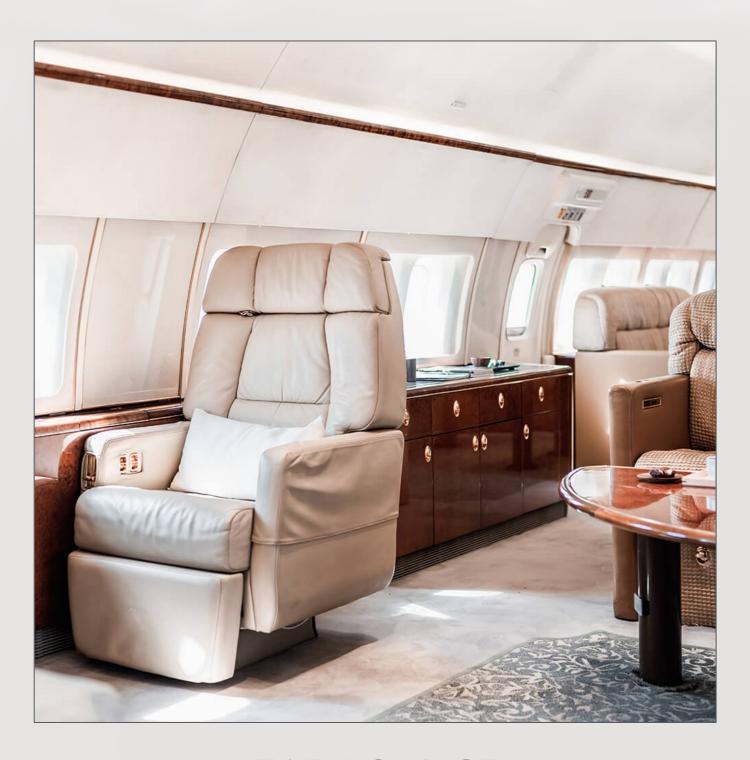

#### **INTERIOR**

| Configuration:   | 19 Passengers                                                                                                              |
|------------------|----------------------------------------------------------------------------------------------------------------------------|
| Galley Location: | Forward                                                                                                                    |
| Crew Rest:       | Yes, Forward                                                                                                               |
| Cabin:           | Fwd Lounge, Mid Lounge, VIP Lavatory with a Shower, Private Office and Private Bedroom with a Private Lavatory with Shower |
| Other:           | HEPA Filtration                                                                                                            |

FWD LOUNGE

**FWD CABIN** 

FWD LOUNGE

PRIVATE OFFICE

PRIVATE BEDROOM

PRIVATE LAVATORY

Follow @opusaero on