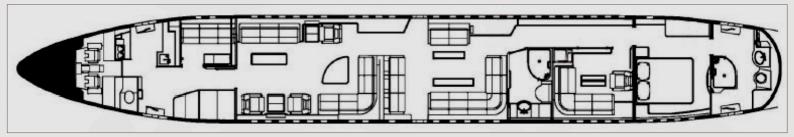

#### **INTERIOR**

| Configuration:   | 19 Passengers                                                                                                              |
|------------------|----------------------------------------------------------------------------------------------------------------------------|
| Galley Location: | Forward                                                                                                                    |
| Crew Rest:       | Yes, Forward                                                                                                               |
| Cabin:           | Fwd Lounge, Mid Lounge, VIP Lavatory with a Shower, Private Office and Private Bedroom with a Private Lavatory with Shower |
| Other:           | HEPA Filtration                                                                                                            |

FWD LOUNGE

**FWD CABIN** 

FWD LOUNGE

PRIVATE OFFICE

PRIVATE BEDROOM

PRIVATE LAVATORY

Follow @opusaero on